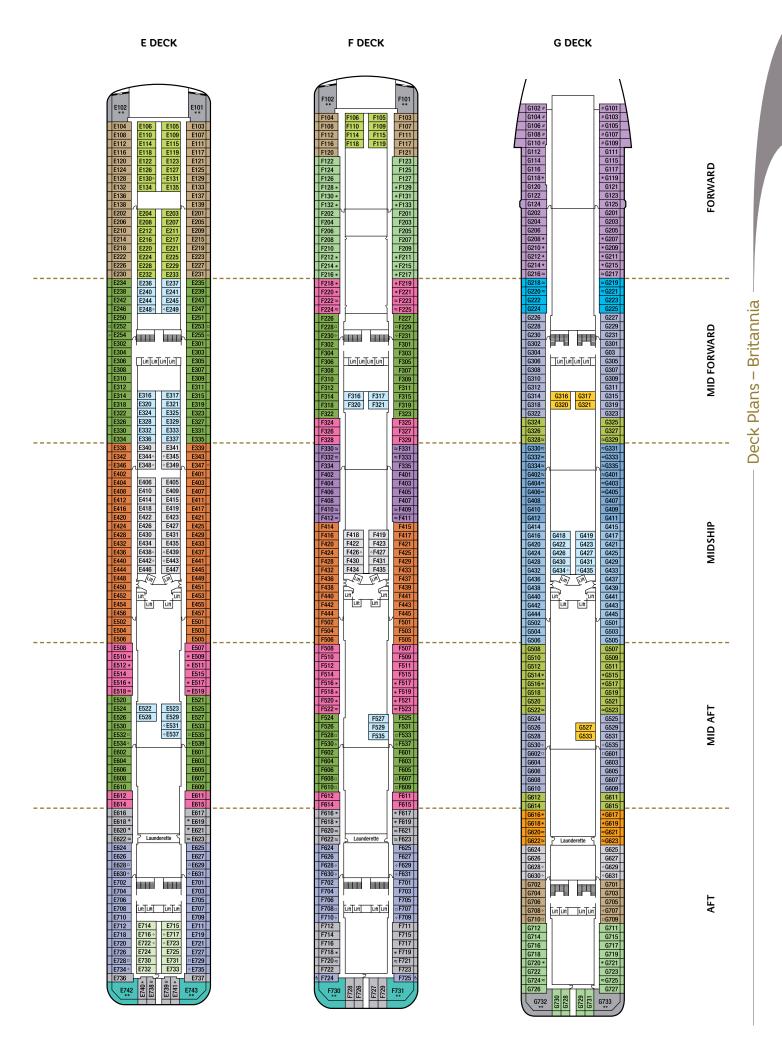

Note: All upper berths in twin cabins are accessible via a ladder. When upper berths are in use lower berths cannot be converted to a double. Restricted access to balcony when upper berth is in use.

> DECK 11 - D DECK DECK 10 - E DECK DECK 9 - F DECK