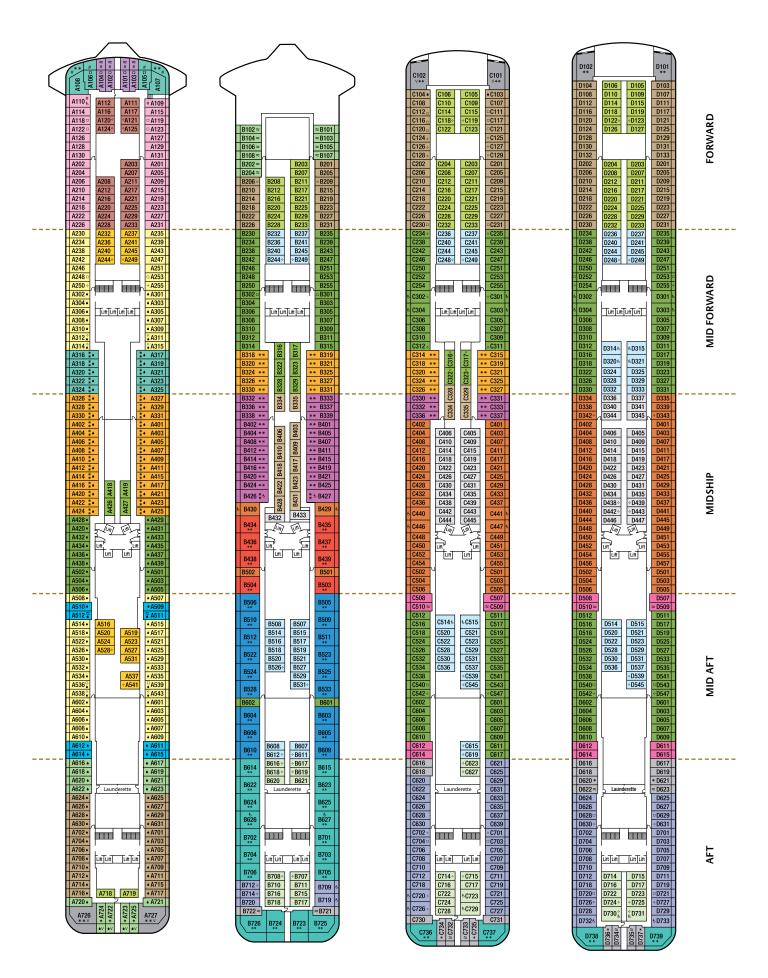

Note: All upper berths in twin cabins are accessible via a ladder. When upper berths are in use lower berths cannot be converted to a double. Restricted access to balcony when upper berth is in use.

> DECK 11 - D DECK DECK 10 - E DECK DECK 9 - F DECK