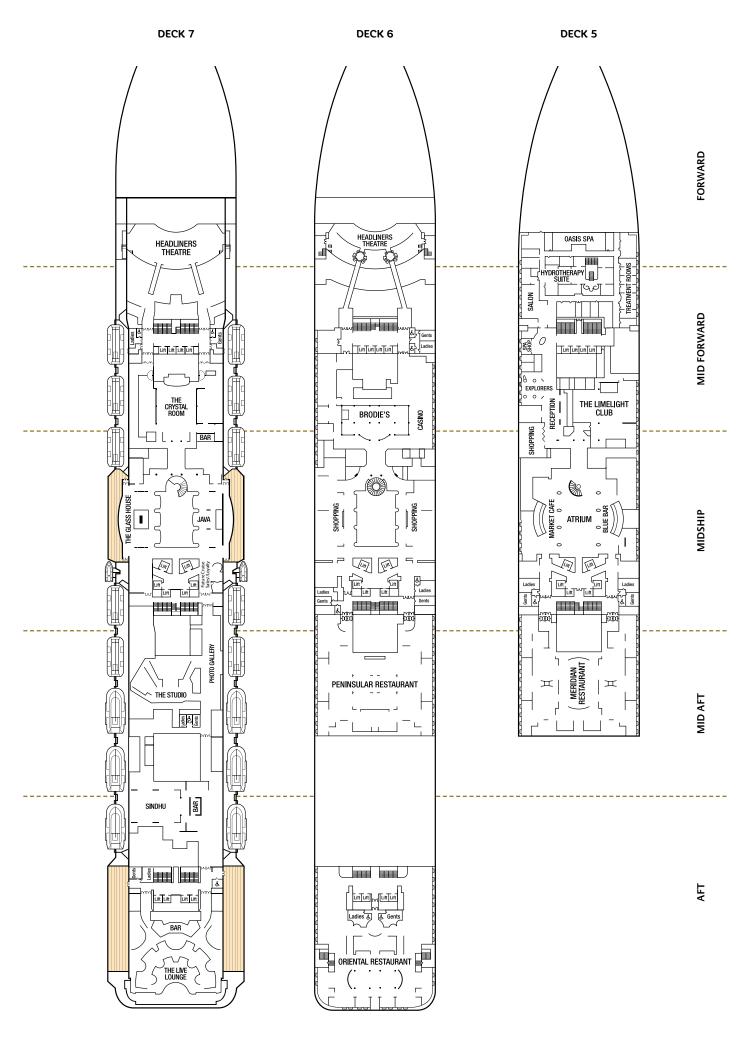

Note: All upper berths in twin cabins are accessible via a ladder. When upper berths are in use lower berths cannot be converted to a double. Restricted access to balcony when upper berth is in use.

> DECK 11 - D DECK DECK 10 - E DECK DECK 9 - F DECK