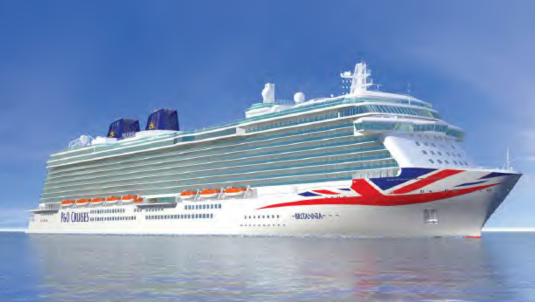

## **BRITANNIA**

141,000 tons

Normal operating capacity: 3,647 passengers and 1,350 crew