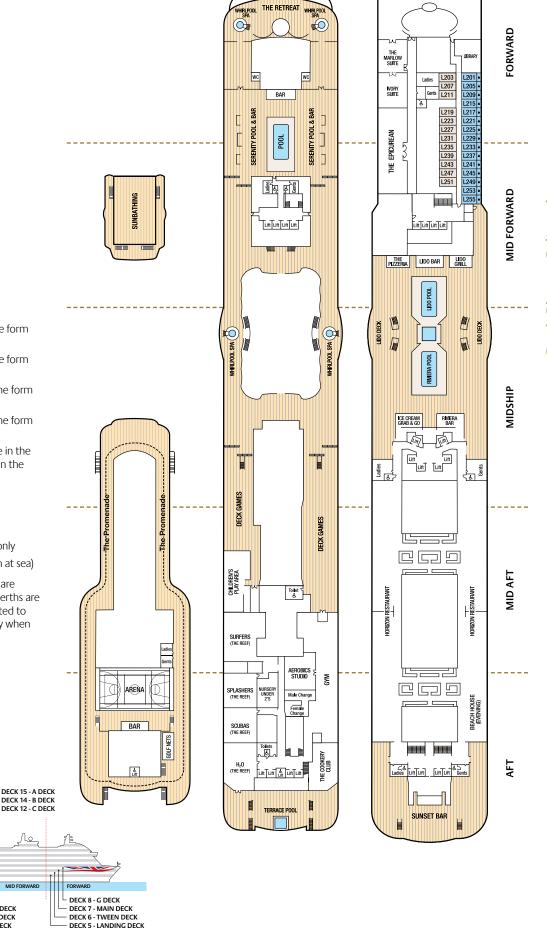

**DECK 18 - SPORTS DECK** 

DECK 17 - SUN DECK DECK 16 - LIDO DECK

- Overlooked by balconies above
- Balcony is partially shaded
- & All adapted cabins have a shower only
- $\Omega$  Restricted access to balcony (when at sea)

Note: All upper berths in twin cabins are accessible via a ladder. When upper berths are in use lower berths cannot be converted to a double. Restricted access to balcony when upper berth is in use.

> DECK 11 - D DECK DECK 10 - E DECK DECK 9 - F DECK