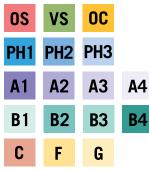

## MARINA & RIVIERA | DECK PLANS

## SHIPS' SPECIFICATIONS

Year Built: Marina 2011, Riviera 2012 | Refurbishment Date: Riviera, April 2015 | Gross Tonnage: 66,084 | Length: 239.24 metres | Beam: 32.2 metres Cruising Speed: 20 knots | Guest Decks: 11 | Guest Capacity (Double Occupancy): 1,250 | Staff Size: 800 | Guest-to-Staff Ratio: 1.56 to 1 Nationality of Officers: European | Country of Registry: Marshall Islands

## STATEROOM COLOUR LEGEND



## SYMBOL LEGEND

- **#**|**†** Restrooms
- E Elevator
- 📥 Launderette
- POV Partially Obstructed Views
- II Connecting Staterooms
- $\star$  Triple with Sofabed
- & Wheelchair Accessible



nonimo

DECK 11

AFT