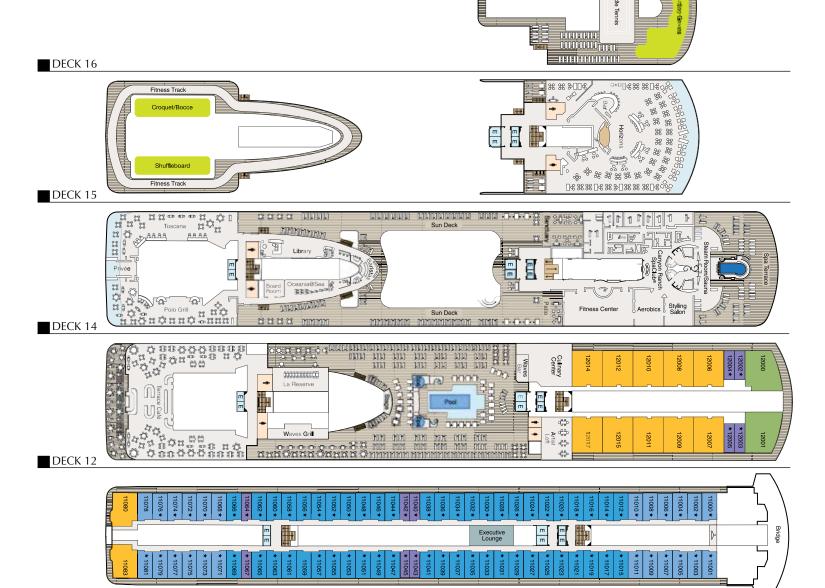

## MARINA & RIVIERA | DECK PLANS

## SYMBOL LEGEND

- **#**|**†** Restrooms
- E Elevator
- 📥 Launderette
- POV Partially Obstructed Views
- II Connecting Staterooms
- $\star$  Triple with Sofabed
- & Wheelchair Accessible

nonimo

DECK 11

AFT