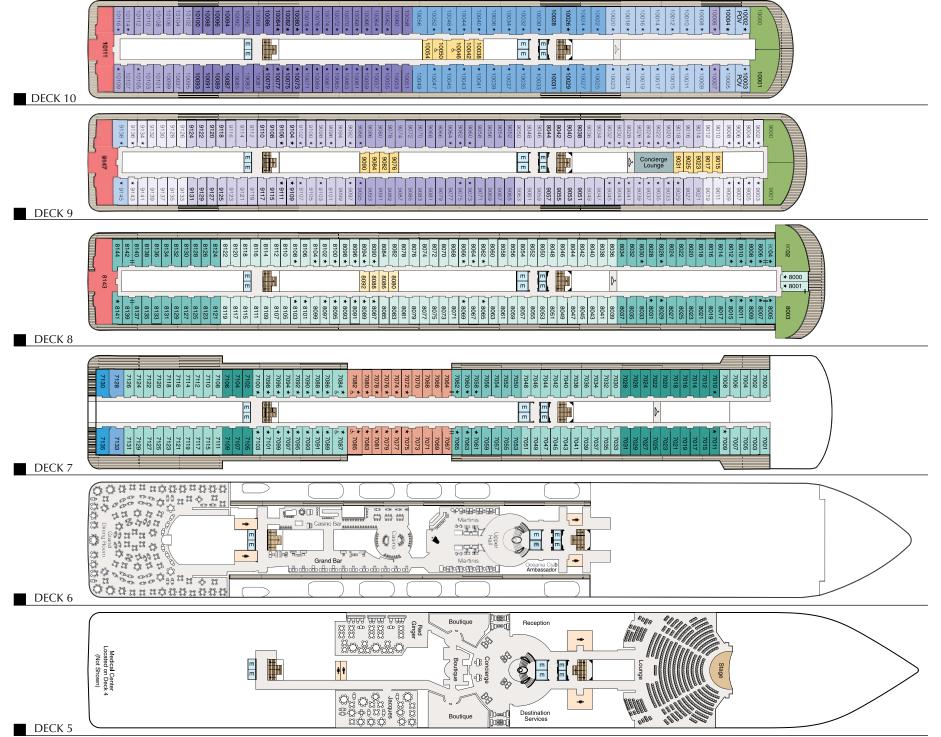

## MARINA & RIVIERA | DECK PLANS

## SYMBOL LEGEND

- **#**|**†** Restrooms
- E Elevator
- 📥 Launderette
- POV Partially Obstructed Views
- II Connecting Staterooms
- $\star$  Triple with Sofabed
- & Wheelchair Accessible

nonimo

DECK 11

AFT