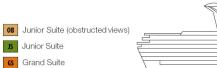

## **CATEGORIES**

- 1A Interior Upper/Lower
- PT Porthole

Gross Tonnage: 70,367 Length: 855 Feet Beam: 103 Feet Cruising Speed: 21 Knots Guest Capacity: 2,054 (Double Occupancy) Total Staff: 920 Registry: The Bahamas