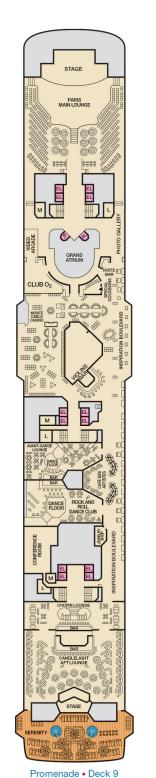

- 2 Twin Beds (convert to King) and 1 Upper Pullman
- : 2 Twin Beds (convert to King) and 2 Upper Pullmans

- † 2 Twin Beds (convert to King) and Double Sofa Bed
- ◆ Stateroom with 2 Porthole Windows





\* Twin beds do not convert to a King Bed.

Connecting staterooms (ideal for families and groups of friends) Substitutions are non-smoking. Staterooms are available that are modified for wheelchair users. Please contact Carnival Reservations Department, Guest Access Services, at 1-800-438-6744, ext. 70025, for details. U Unisex Wheelchair Accessible Restroom



## **CATEGORIES**

- 1A Interior Upper/Lower
- PT Porthole











Gross Tonnage: 70,367 Length: 855 Feet Beam: 103 Feet Cruising Speed: 21 Knots Guest Capacity: 2,054 (Double Occupancy) Total Staff: 920 Registry: The Bahamas







Verandah • Deck 11





Aft Sports • Deck 12



Sun • Deck 14

Main • Deck 5

Upper • Deck 6

Empress • Deck 7

Atlantic • Deck 8