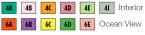

## **CATEGORIES**

- 1A Interior Upper/Lower
- PT Porthole

Gross Tonnage: 70,367 Length: 855 Feet Beam: 103 Feet Cruising Speed: 21 Knots Guest Capacity: 2,054 (Double Occupancy) Total Staff: 920 Registry: The Bahamas