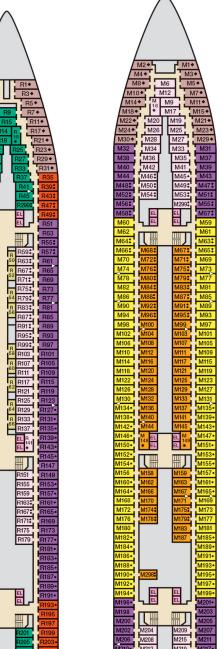

## Deck Plans • CARNIVAL INSPIRATION®

## **ACCOMMODATIONS SYMBOL LEGEND**

- ★ 2 Twin Beds (convert to King) and Single Sofa Bed
- 2 Twin Beds (convert to King) and 1 Upper Pullman
- : 2 Twin Beds (convert to King) and 2 Upper Pullmans

- † 2 Twin Beds (convert to King) and Double Sofa Bed
- ◆ Stateroom with 2 Porthole Windows

\* Twin beds do not convert to a King Bed.

Connecting staterooms (ideal for families and groups of friends) Substitutions are non-smoking. Staterooms are available that are modified for wheelchair users. Please contact Carnival Reservations Department, Guest Access Services, at 1-800-438-6744, ext. 70025, for details. U Unisex Wheelchair Accessible Restroom

## **CATEGORIES**

- 1A Interior Upper/Lower
- PT Porthole

Gross Tonnage: 70,367 Length: 855 Feet Beam: 103 Feet Cruising Speed: 21 Knots Guest Capacity: 2,054 (Double Occupancy) Total Staff: 920 Registry: The Bahamas

Verandah • Deck 11

Aft Sports • Deck 12

Sun • Deck 14

Main • Deck 5

Upper • Deck 6

Empress • Deck 7

Atlantic • Deck 8