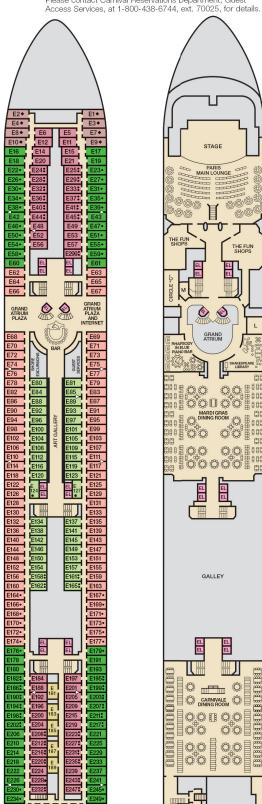

## Deck Plans • CARNIVAL INSPIRATION®

## **ACCOMMODATIONS SYMBOL LEGEND**

- ★ 2 Twin Beds (convert to King) and Single Sofa Bed
- 2 Twin Beds (convert to King) and 1 Upper Pullman
- : 2 Twin Beds (convert to King) and 2 Upper Pullmans

- † 2 Twin Beds (convert to King) and Double Sofa Bed
- ◆ Stateroom with 2 Porthole Windows

\* Twin beds do not convert to a King Bed.

Connecting staterooms (ideal for families and groups of friends) Substitutions are non-smoking. Staterooms are available that are modified for wheelchair users. Please contact Carnival Reservations Department, Guest Access Services, at 1-800-438-6744, ext. 70025, for details. U Unisex Wheelchair Accessible Restroom

## **CATEGORIES**

- 1A Interior Upper/Lower
- PT Porthole

Gross Tonnage: 70,367 Length: 855 Feet Beam: 103 Feet Cruising Speed: 21 Knots Guest Capacity: 2,054 (Double Occupancy) Total Staff: 920 Registry: The Bahamas

Verandah • Deck 11

Aft Sports • Deck 12

Sun • Deck 14

Main • Deck 5

Upper • Deck 6

Empress • Deck 7

Atlantic • Deck 8