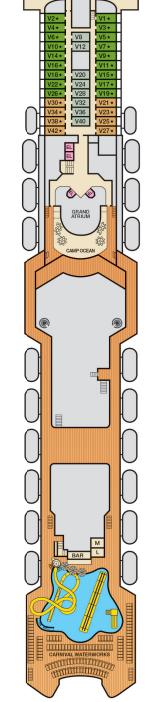

## Deck Plans • CARNIVAL INSPIRATION®

Verandah • Deck 11

Aft Sports • Deck 12

Sun • Deck 14

Main • Deck 5

Upper • Deck 6

Empress • Deck 7

Atlantic • Deck 8