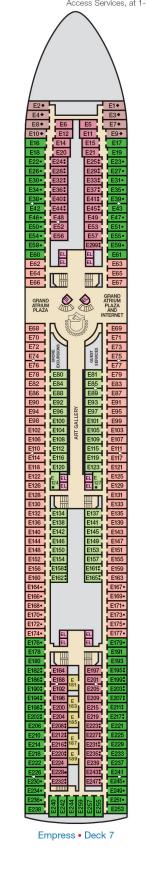

## **ACCOMMODATIONS SYMBOL LEGEND**

- ★ 2 Twin Beds (convert to King) and Single Sofa Bed
- 2 Twin Beds (convert to King) and 1 Upper Pullman
- 2 Twin Beds (convert to King) and 2 Upper Pullmans † 2 Twin Beds (convert to King) and Double Sofa Bed
- ♦ Stateroom with 2 Porthole Windows

★ Twin beds do not convert to a King Bed.

U Unisex Wheelchair Accessible Restroom

Gross Tonnage: 70,367 Length: 855 Feet Beam: 103 Feet Cruising Speed: 21 Knots Guest Capacity: 2,056 (Double Occupancy) Total Staff: 920 Registry: The Bahamas