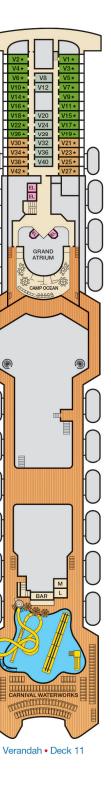

|                            | :  |
| U194:<br>U198:        | U196: 171                              | U207: U20                  | ): |
| U202<br>U206          | U2008 U<br>U2048 173<br>U2088 U<br>175 | U221: U21                  | 9  |
| U210<br>U214<br>U218• | U216:                                  | U229: U22                  | 7  |
| U222•                 |                                        | U2338 U231<br>U233         | •  |
| U224                  | U226<br>U228<br>U230                   | U243<br>U241<br>U239       | 7  |

★ Twin beds do not convert to a King Bed.

U Unisex Wheelchair Accessible Restroom















Gross Tonnage: 70,367 Length: 855 Feet Beam: 103 Feet Cruising Speed: 21 Knots Guest Capacity: 2,056 (Double Occupancy) Total Staff: 920 Registry: The Bahamas





Forward Sports • Deck 12





**CARNIVAL IMAGINATION** 0 **DECK PLANS**