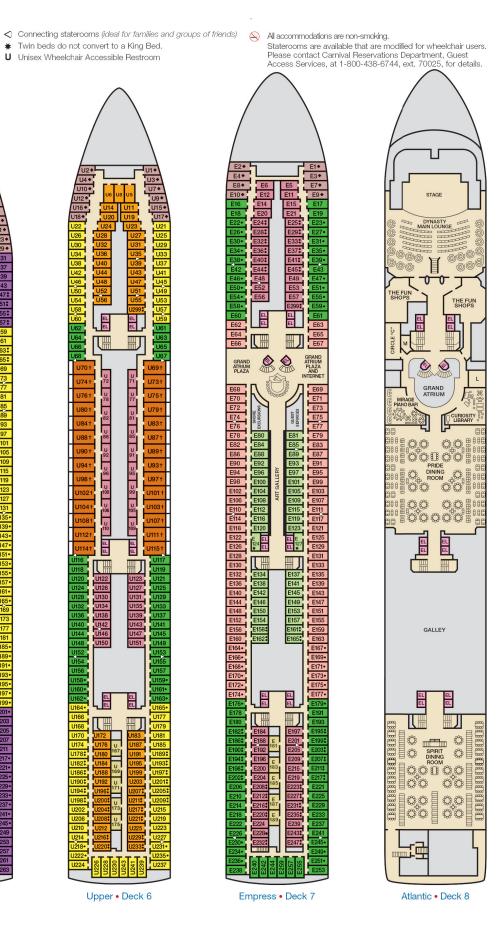

## **ACCOMMODATIONS SYMBOL LEGEND**

- ★ 2 Twin Beds (convert to King) and Single Sofa Bed
- 2 Twin Beds (convert to King) and 1 Upper Pullman
- 2 Twin Beds (convert to King) and 2 Upper Pullmans † 2 Twin Beds (convert to King) and Double Sofa Bed
- ♦ Stateroom with 2 Porthole Windows

★ Twin beds do not convert to a King Bed.

U Unisex Wheelchair Accessible Restroom

Gross Tonnage: 70,367 Length: 855 Feet Beam: 103 Feet Cruising Speed: 21 Knots Guest Capacity: 2,056 (Double Occupancy) Total Staff: 920 Registry: The Bahamas