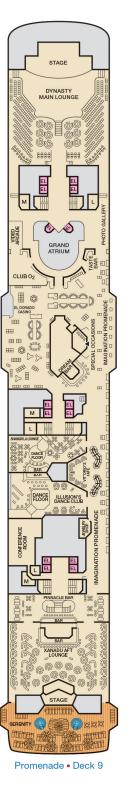

U178:<br>U182:        |                                        | U191 C U189                |    |
| U186:                 | U188 <sup>169</sup><br>U192 U          |                            | :  |
| U194:<br>U198:        | U196: 171                              | U207: U20                  | ): |
| U202<br>U206          | U2008 U<br>U2048 173<br>U2088 U<br>175 | U221: U21                  | 9  |
| U210<br>U214<br>U218• | U216:                                  | U229: U22                  | 7  |
| U222•                 |                                        | U2338 U231<br>U233         | •  |
| U224                  | U226<br>U228<br>U230                   | U243<br>U241<br>U239       | 7  |

★ Twin beds do not convert to a King Bed.

U Unisex Wheelchair Accessible Restroom















Gross Tonnage: 70,367 Length: 855 Feet Beam: 103 Feet Cruising Speed: 21 Knots Guest Capacity: 2,056 (Double Occupancy) Total Staff: 920 Registry: The Bahamas





Forward Sports • Deck 12





**CARNIVAL IMAGINATION** 0 **DECK PLANS**