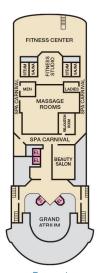

| :  |
| U194:<br>U198:        | U196: 171                              | U207: U20                  | ): |
| U202<br>U206          | U2008 U<br>U2048 173<br>U2088 U<br>175 | U221: U21                  | 9  |
| U210<br>U214<br>U218• | U216:                                  | U229: U22                  | 7  |
| U222•                 |                                        | U2338 U231<br>U233         | •  |
| U224                  | U226<br>U228<br>U230                   | U243<br>U241<br>U239       | 7  |

★ Twin beds do not convert to a King Bed.

U Unisex Wheelchair Accessible Restroom















Gross Tonnage: 70,367 Length: 855 Feet Beam: 103 Feet Cruising Speed: 21 Knots Guest Capacity: 2,056 (Double Occupancy) Total Staff: 920 Registry: The Bahamas





Forward Sports • Deck 12





**CARNIVAL IMAGINATION** 0 **DECK PLANS**