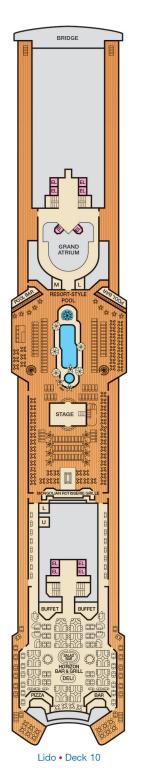

78:<br>U182:        |                                        | U191 C U189                |    |
| U186:                 | U188 <sup>169</sup><br>U192 U          |                            | :  |
| U194:<br>U198:        | U196: 171                              | U207: U20                  | ): |
| U202<br>U206          | U2008 U<br>U2048 173<br>U2088 U<br>175 | U221: U21                  | 9  |
| U210<br>U214<br>U218• | U216:                                  | U229: U22                  | 7  |
| U222•                 |                                        | U2338 U231<br>U233         | •  |
| U224                  | U226<br>U228<br>U230                   | U243<br>U241<br>U239       | 7  |

★ Twin beds do not convert to a King Bed.

U Unisex Wheelchair Accessible Restroom















Gross Tonnage: 70,367 Length: 855 Feet Beam: 103 Feet Cruising Speed: 21 Knots Guest Capacity: 2,056 (Double Occupancy) Total Staff: 920 Registry: The Bahamas





Forward Sports • Deck 12





**CARNIVAL IMAGINATION** 0 **DECK PLANS**