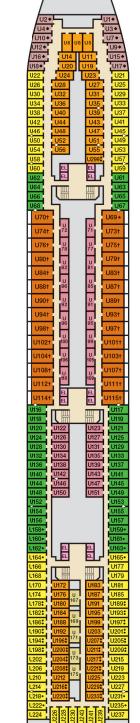

Empress • Deck 7

M6 M12 M M9 16 \* M17

 M17

 M20
 M19

 M26
 M25

 M28
 M27

 M34
 M33

 M36
 M36

 M42
 M41

 M46:
 M41

 M50:
 M41

 M50:
 M42

 M50:
 M42

 M50:
 M42

Ш

EL M EL \*

Щ.

48 EL

EL EL

M204 M208 M212 M216 M2203 M2243 M2243 M2243 M2323 M2363 M2403 M244 M244 M2443 M2523

EL

III J

M209

M24 M30

M7 •

M11+

M21+ M23+ M29+ M31 M37 M39 M43

UPPER • D MAIN • D RIVIERA • D

Gross Tonnage: 70,367 Length: 855 Feet Beam: 103 Feet Cruising Speed: 21 Knots Guest Capacity: 2,056 (Double Occupancy) Total Staff: 920 Registry: Panama