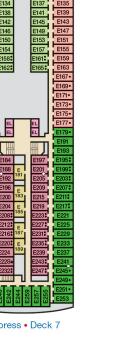

Empress • Deck 7

M6 M12 M M9 16 \* M17

 M17

 M20
 M19

 M26
 M25

 M28
 M27

 M34
 M33

 M36
 M36