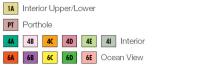

## ACCOMMODATIONS SYMBOL LEGEND

- $\star$  2 Twin Beds (convert to King) and Single Sofa Bed
- 2 Twin Beds (convert to King) and 1 Upper Pullman
- : 2 Twin Beds (convert to King) and 2 Upper Pullmans
- † 2 Twin Beds (convert to King) and Double Sofa Bed
- Stateroom with 2 Porthole Windows