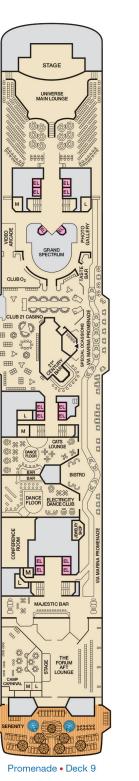

E63

E67

E87

Л

STAGE

UNIVERSE MAIN LOUNG

】

0 0

00

GRAND

¢,¢

CELEBRATION DINING ROOM

\$\$\$\$\$\$\$

t, t, t,

THE FUN SHOPS

iĝi -

EL

THE FUN

Lido • Deck 10

υ

Atlantic • Deck 8

66

Main • Deck 5

Upper • Deck 6